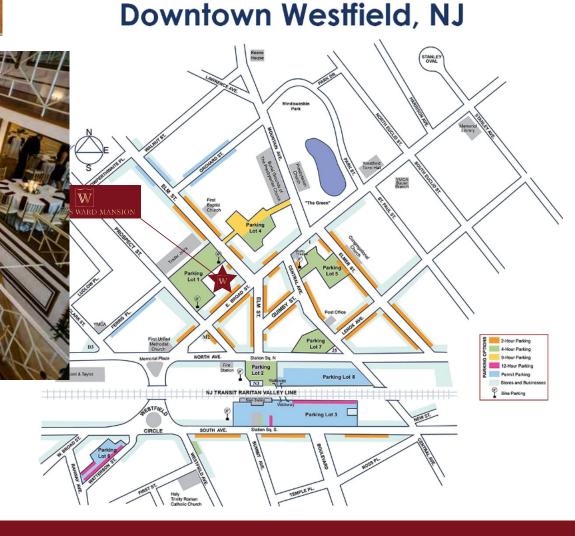

#### Parking

Parking is available as on-street parking and in various public parking lots walking distance from the venue (see map below)

The Town of Westfield offers the following FREE parking options:

- **FREE** parking in permit spaces after 10:00 AM in Lot #3 (South Avenue Train lot).
- **FREE** parking is available on Saturdays in Lot #3 and Lot #8 at non-numbered, non-metered permit spots, and at orange bagged employee permit spaces on Orchard St., Elm St., and Ferris Place.
- Downtown Westfield always offers FREE parking in ALL spaces on Sundays.

\*Our recommendation for the least busy parking lot is Lot #3 (South Avenue Train lot) and parking south of the NJTransit train tracks. The James Ward Mansion is just a short walk away.

www.jameswardmansion.com